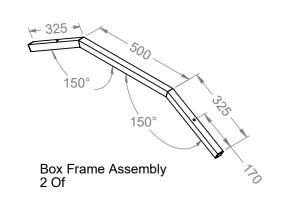

Length Box Work 30 x 30mm 430Grd AS 2 Of

## Top View Ø9 (For Inserted Thread - M6)

Depth Box Work 30 x 30mm 430Grd AS Suggested assembly height. 2440mm from the floor to the outside edge, The electrics to the rear of the horse and the other end to be inline with the withers.