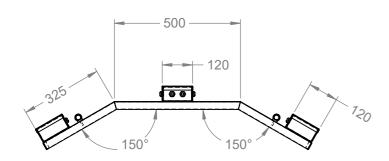

Length Box Work 30 x 30mm 430Grd AS 2 Of

## Top View Ø9 (For Inserted Thread - M6)

Depth Box Work 30 x 30mm 430Grd AS Suggested assembly height. 2440mm from the floor to the outside edge, The electrics to the rear of the horse and the other end to be inline with the withers.