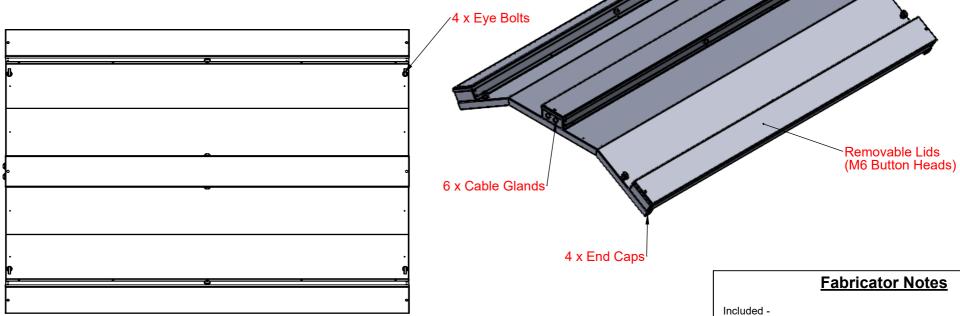

## **Fabricator Notes**

Delivery Date:

Overnight: Collection: Delivery:

- \* 4 x M6 Eye Bolts
  \* 4 x 30mm SQ Box Section End Caps
  \* 6 x 20mm Cable Glands

- \* 3H 12 x Jacketed Short 200 watt heat \* 2H1R 8 x Jacketed Short 200 watt & 4 300watt Infrared \* 2R1H 8 x 300 watt Infrared & 4 x Jacketed Short 200watt heat \* 3R 12 x 300 watt Infrared